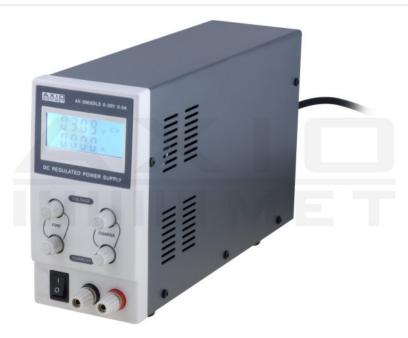

**Symbol:** AX-3005DLS

Manufacturer: AXIOMET

## **Product specifications**

Type of power supply unit:

Kind of display used: 2x LCD 4 digits

**Number of channels:** 1

Output voltage: 0...30 V DC

**Output current:** 0...5 A

**Voltage stabilisation:** ≤0,01% + 5mV

## Product card AX-3005DLS

| Kind of power supply:          | single-channel, linear                                                                                                                                                   |
|--------------------------------|--------------------------------------------------------------------------------------------------------------------------------------------------------------------------|
| Protection:                    | anti-overload                                                                                                                                                            |
| Measuring instrument features: | <ul> <li>simultaneous voltage and current readout</li> <li>voltage and current stepless adjustment</li> <li>coarse and precise voltage and current adjustment</li> </ul> |
| Plug variant:                  | EU                                                                                                                                                                       |